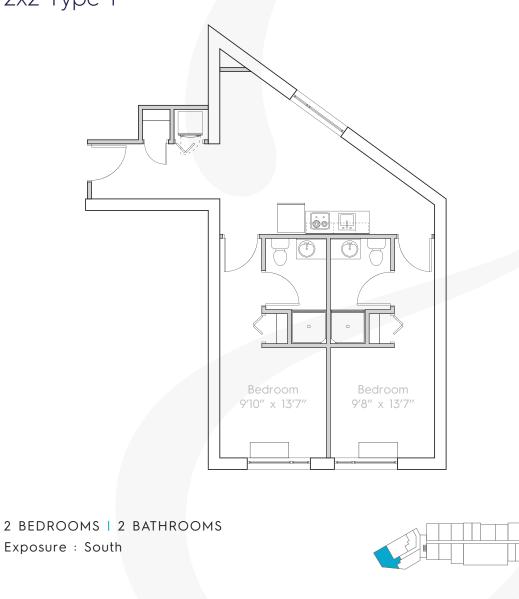

### INTERIOR AREA

720 Square Feet 67 Square Meters 2 Beds | 2 Baths

# Unit 135

2x2 Type 1

RATES/INSTALLMENTS, FEES AND UTILITIES INCLUDED ARE SUBJECT TO CHANGE, RATES/INSTALLMENTS DO NOT REPRESENT A MONTHLY RENTAL AMOUNT (AND ARE NOT PRORATED), BUT RATHER THE TOTAL BASE RENT DUE FOR THE LEASE TERM DIVIDED BY THE NUMBER OF INSTALLMENTS. LIMITED TIME ONLY, FLOOR PLANS MAY VARY. SQUARE FOOTAGE AND/OR DIMENSIONS ARE APPROXIMATIONS AND MAY VARY BETWEEN UNITS. SELECT UNITS MAY INCLUDE ADA ACCESSIBLE FEATURES.